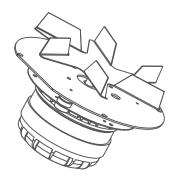

## Tech nical features

Diameter 152 mm
Surface of rotor Spray finishing
Material of impeller Stainless steel
Mounting plate Stainless steel
Housing material ---

Direction of rotation CCW, seen on rotor

Thermal protector 150° 5A
Type of protection IP44
Insulation class F
Mounting position Any

DIMENSIONS ARE IN INCHES

TOLERANCES:

GP MOTOR TECHNOLOGY CO.,LTD

HOT AIR CIRCULATION BLOWERS

GL152/020

| SI | ZE D\ | /G. N | 0.      |                             |          |        | REV. |
|----|-------|-------|---------|-----------------------------|----------|--------|------|
| P  | ١ ا   |       |         | PUBLISHED BY SOLIDWORKS   F | LOW SIMU | LATION |      |
| SC | CALE: |       | WEIGHT: |                             | SHEET    | OF     |      |