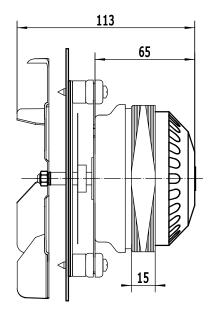

## Tech nical features

Diameter 152 mm
Surface of rotor Spray finishing
Material of impeller Stainless steel
Mounting plate Stainless steel
Housing material ---

Direction of rotation CCW, seen on rotor

Thermal protector 150° 5A
Type of protection IP44
Insulation class F
Mounting position Any

Operation mode S1

Motor bearing Ball bearing

Max. permissible ambient motor temp. (transp./ storage) 80! Min. permissible ambient motor temp. (transp./storage) -30!