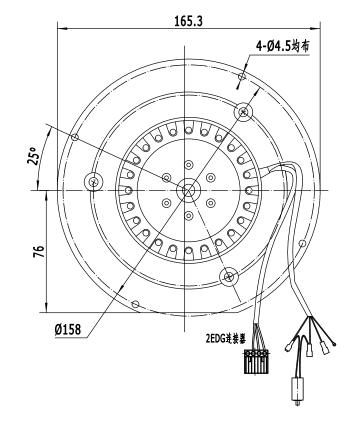

## Tech nical features

Diameter 152 mm
Surface of rotor Spray finishing
Material of impeller Stainless steel
Mounting plate Stainless steel
Housing material ---

Direction of rotation CCW, seen on rotor

Thermal protector 150° 5A
Type of protection IP44
Insulation class F
Mounting position Any

Operation mode S1

Motor bearing Ball bearing

Max. permissible ambient motor temp. (transp./ storage) 80! Min. permissible ambient motor temp. (transp./storage) -30!