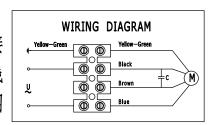

## **Motor parameters**

Phase: single phase Rated voltage: 230 V Frequency: 50 Hz Current: 0.2 A Speed: 2500 rpm Power: 30 W

## Tech nical features

Diameter 152 mm
Surface of rotor Spray finishing
Material of impeller Stainless steel
Mounting plate Stainless steel
Housing material ---

Direction of rotation CCW, seen on rotor

Thermal protector 150° 5A
Type of protection IP44
Insulation class F
Mounting position Any

Operation mode S1

Motor bearing Ball bearing

Max. permissible ambient motor temp. (transp./ storage) 80! Min. permissible ambient motor temp. (transp./storage) -30!

## **Optional**

Speed output (ERP)

## **Packing specification**

52cm\*33.5cm\*14.5cm 6pcs







NAME

DRAWN





|                                                                                                                                                                                                      |               |         | FRACTIONAL<br>ANGULAR: MACH | BEND | CHECKED   |  |  |
|------------------------------------------------------------------------------------------------------------------------------------------------------------------------------------------------------|---------------|---------|-----------------------------|------|-----------|--|--|
|                                                                                                                                                                                                      |               |         | TWO P